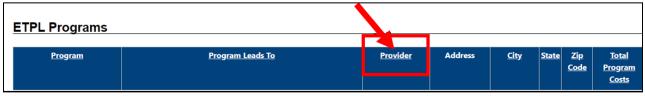

3. Click ETPL Approved Programs

4. Once the data is finished loading you will be able to click on the <a href="Provider">Provider</a> Column to alphabetize the list and make it easier to locate <a href="Coding Clarified LLC">Coding Clarified LLC</a>

Click on Professional Medical Coding Curriculum under the Program Column for Coding Clarified to review further information.

If you have any questions or concerns, please do not hesitate to reach out to us at the below contact information as we are happy to help!