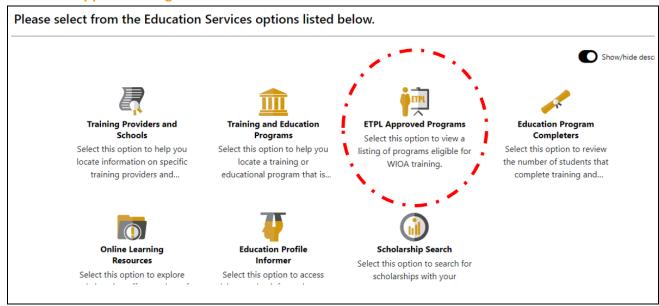

3. Click ETPL Approved Programs

4. Once the data is finished loading you will be able to click on the <a href="Provider">Provider</a> Column to alphabetize the list and make it easier to locate <a href="Coding Clarified LLC">Coding Clarified LLC</a>