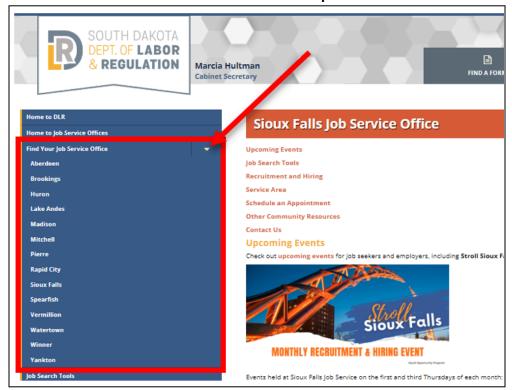

## What's the process in getting approved for the state of South Dakota?

- 1. Find your closest workforce location in your area by visiting the following link:

  <u>Job Service Offices | SD Dept of Labor</u>
- 2. Select the closest location under the drop down menu for Find Your Job Service Office

3. Contact your closest local workforce and request eligibility screening for a WIOA Grant for training. (WRITE DOWN YOUR ASSIGNED CASE WORKERS NAME AND EMAIL AS YOU WILL NEED THAT FOR THE NEXT STEP)

4. Click on the link below and complete it to its entirety. This link will create your Proposal & Acceptance letter that you need to provide to your Caseworker.