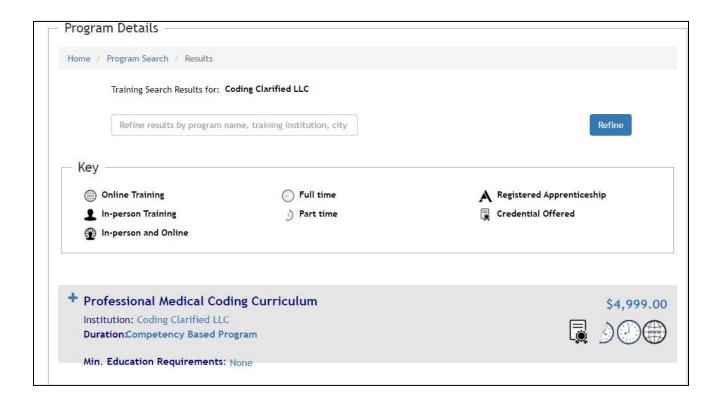

## How to verify Coding Clarified is an APPROVED training provider in your state

- 1. Click on the following link: https://dwd.wisconsin.gov/ETPL/Home/ProgramSearch
- 2. Type Coding Clarified in the Search box then click Search