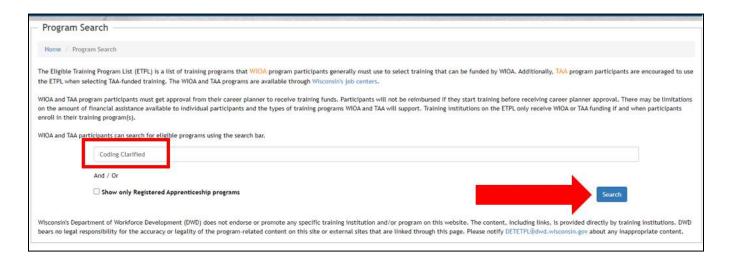

## How to verify Coding Clarified is an APPROVED training provider in your state

- 1. Click on the following link: https://dwd.wisconsin.gov/ETPL/Home/ProgramSearch
- 2. Type Coding Clarified in the Search box then click Search